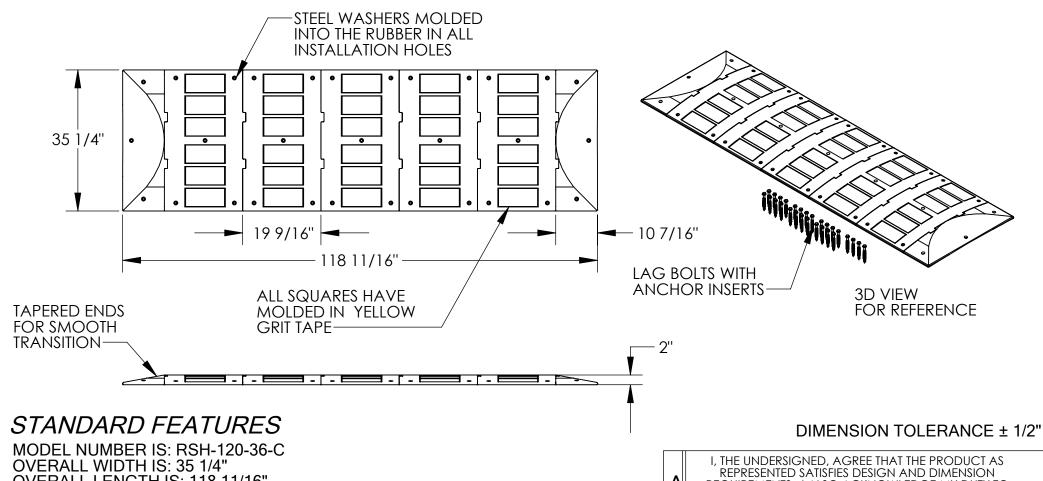

## RUBBER SPEED HUMP - RSH-120-36-C

\*\*\* ANY ADDITIONS, DELETIONS, OR OMISSIONS MUST BE CORRECTED ON THIS DRAWING AS THIS DRAWING WILL BE CONSIDERED ALL INCLUSIVE \*\*\*
ALL GRAPHICS PROVIDED ARE FOR REFERENCE ONLY. IF CERTAIN DIMENSIONS ARE CRITICAL PLEASE VERIFY THOSE DIMENSIONS WITH YOUR SALESPERSON

OVERALL LENGTH IS: 118 11/16"

OVERALL HEIGHT IS: 2" MATERIAL IS RUBBER

THIS KIT IS FOR USE ON CONCRETE SURFACES

INCLUDES LAG BOLTS AND ANCHOR INSERTS

FOR ALL INSTALLATION HOLES

APPROX. WEIGHT IS 114 LBS.